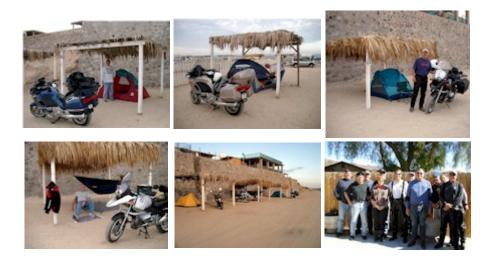

. In the evening, we'll dine in San Felipe and enjoy the annual Camarón (shrimp) Festival. Sunday after breakfast we'll head home, leaving with our Baja memories.

We aren't limited to the number of campers, it's a big beach, and we don't have to prepay, <u>so our camping reservation rules don't apply to</u>

<u>this trip</u>, you pay when you get there. Before we cross the border we'll purchase Mexican moto insurance and everyone in Baja readily accepts dollars (about 10 pesos per dollar).

If you plan on attending, drop Jon Taylor an email by clicking <u>HERE</u>, just so we have an idea of who is going to be making the trip. Should be a great time this year, hope you can all join us.

Jon Taylor SCBMWRC Event Host



Some pictures from last year, courtesy of Jon Taylor & Michael Moon: