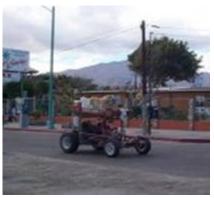

## (Details on the meeting location in Palm Springs for Thursday night and Friday morning will be posted prior to the event. Please keep checking back.)

Saturday we plan to rent dune buggies (picture below) and explore the desert. In the evening, we'll dine in San Felipe and enjoy the annual Camarón (shrimp) Festival. Sunday after breakfast we'll head home, leaving with our Baja memories.