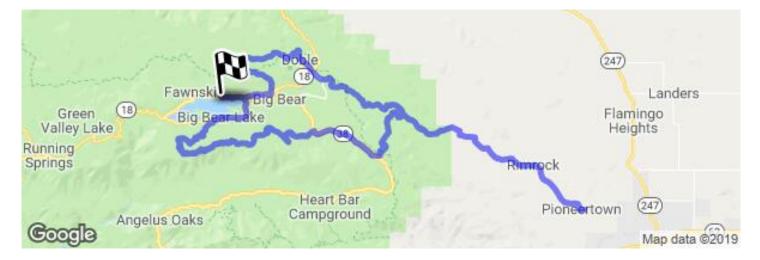

## Waypoints

| # Name                                                         | Differenc   | Difference |           | Total    |  |
|----------------------------------------------------------------|-------------|------------|-----------|----------|--|
| " Note                                                         | Distance Du | iration    | Distance  | Duratior |  |
| Serrano Campground, North Shore Ln CA 92314                    |             |            |           |          |  |
| 2 42966 Van Dusen Canyon Rd, Big Bear, CA 92314, USA           | 11.73 km 0ł | n 21m      | 11.73 km  | 0h 21m   |  |
| <b>3</b> 35343 3N16, Big Bear, CA 92314, USA                   | 3.26 km (   | )h 7m      | 14.99 km  | 0h 29m   |  |
| 4 US Frst Service Rd 2N02, Lucerne Valley, CA 92356, USA       | 10.35 km 0ł | n 26m      | 25.35 km  | 0h 55m   |  |
| 5 47366 US Frst Service Rd 2N02, Lucerne Valley, CA 92356, USA | 3.15 km 0ł  | h 10m      | 28.50 km  | 1h 6m    |  |
| 6 47893-48199 US Frst Service Rd 2N02, Big Bear, CA 92314, USA | 6.78 km 0ł  | n 21m      | 35.28 km  | 1h 27m   |  |
| Pioneertown, San Bernardino, California                        | 28.02 km 0ł | n 57m      | 63.30 km  | 2h 25m   |  |
| 8 44147 Burns Canyon Rd, Landers, CA 92285, USA                | 26.16 km 0ł | n 53m      | 89.46 km  | 3h 19m   |  |
| 2N01, Big Bear, CA 92314, USA                                  | 5.96 km 0ł  | n 16m      | 95.41 km  | 3h 35m   |  |
| 10 49198 CA-38, Big Bear, CA 92314, USA                        | 3.87 km 0ł  | n 12m      | 99.28 km  | 3h 48m   |  |
| 11 1405 2N23, Big Bear, CA 92314, USA                          | 7.66 km (   | Dh 6m      | 106.94 km | 3h 54m   |  |
| 1901 Wildhorse Meadows Rd, Big Bear, CA 92314, USA             | 0.92 km (   | 0h 3m      | 107.87 km | 3h 57m   |  |
| 13 44201 Sand Canyon Rd, Big Bear, CA 92314, USA               | 3.49 km 0ł  | n 11m      | 111.36 km | 4h 9m    |  |
| 14 1555 Skyline Dr, Big Bear, CA 92314, USA                    | 6.55 km 0ł  | n 16m      | 117.91 km | 4h 26m   |  |

| <sup>15</sup> Sugarloaf Truck Trail, Angelus Oaks, CA 92305, USA       | 1.61 km  | 0h 5m  | 119.51 km | 4h 31m |
|------------------------------------------------------------------------|----------|--------|-----------|--------|
| <sup>16</sup> 41401 Sugarloaf Truck Trail, Angelus Oaks, CA 92305, USA | 1.09 km  | 0h 4m  | 120.61 km | 4h 36m |
| 7 Short Cut Option Rt turn                                             | 3.56 km  | 0h 12m | 124.17 km | 4h 48m |
| 18 2N10, Angelus Oaks, CA 92305, USA                                   | 6.59 km  | 0h 22m | 130.76 km | 5h 11m |
| 19 98 Metcalf Creek Trail, Big Bear Lake, CA 92315, USA                | 3.44 km  | 0h 9m  | 134.20 km | 5h 21m |
| 20 End - Serrano Campground                                            | 11.97 km | 0h 21m | 146.17 km | 5h 42m |